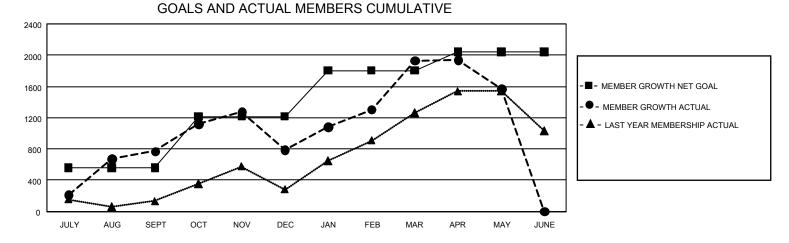

## GAT MONTHLY MEMBERSHIP PROGRESS REPORT

GMT Constitutional Area 6, Group G

REPORT DOES NOT INCLUDE CLUBS IN UNDISTRICTED AREAS.

| Clubs         |               |             |               | Members               |                           |                         |                                                    |
|---------------|---------------|-------------|---------------|-----------------------|---------------------------|-------------------------|----------------------------------------------------|
|               | RESULTS FOR   | R 2022-2023 |               | RESULTS FOR 2022-2023 |                           |                         |                                                    |
| QUARTER       | NEW CLUB GOAL | NEW CLUBS   | DROPPED CLUBS | QUARTER               | IEMBER GROWTH NET<br>GOAL | MEMBER GROWTH<br>ACTUAL | DROPPED MEMBERS<br>ACTUAL (including<br>transfers) |
| JULY/AUG/SEPT | 96            | 22          | 3             | JULY/AUG/SEP          | T 560                     | 1,361                   | 538                                                |
| OCT/NOV/DEC   | 75            | 16          | 22            | OCT/NOV/DEC           | 655                       | 1,360                   | 1,259                                              |
| JAN/FEB/MAR   | 60            | 24          | 6             | JAN/FEB/MAR           | 590                       | 1,572                   | 355                                                |
| APR/MAY/JUNE  | 36            | 4           | 1             | APR/MAY/JUNE          | 240                       | 405                     | 697                                                |