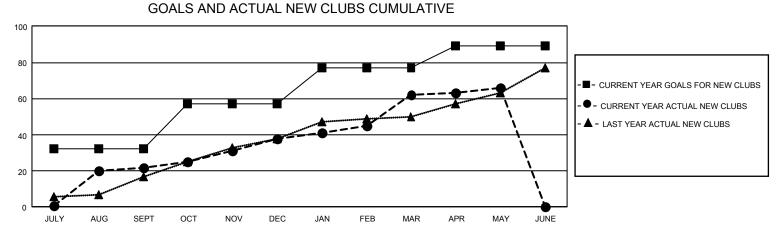

## GAT MONTHLY MEMBERSHIP PROGRESS REPORT

GMT Constitutional Area 6, Group G

REPORT DOES NOT INCLUDE CLUBS IN UNDISTRICTED AREAS.

| Clubs         |               |             |               | Members               |                           |                         |                                                    |
|---------------|---------------|-------------|---------------|-----------------------|---------------------------|-------------------------|----------------------------------------------------|
|               | RESULTS FOR   | R 2022-2023 |               | RESULTS FOR 2022-2023 |                           |                         |                                                    |
| QUARTER       | NEW CLUB GOAL | NEW CLUBS   | DROPPED CLUBS | QUARTER               | IEMBER GROWTH NET<br>GOAL | MEMBER GROWTH<br>ACTUAL | DROPPED MEMBERS<br>ACTUAL (including<br>transfers) |
| JULY/AUG/SEPT | 96            | 22          | 3             | JULY/AUG/SEP          | T 560                     | 1,361                   | 538                                                |
| OCT/NOV/DEC   | 75            | 16          | 22            | OCT/NOV/DEC           | 655                       | 1,360                   | 1,259                                              |
| JAN/FEB/MAR   | 60            | 24          | 6             | JAN/FEB/MAR           | 590                       | 1,572                   | 355                                                |
| APR/MAY/JUNE  | 36            | 4           | 1             | APR/MAY/JUNE          | 240                       | 405                     | 697                                                |